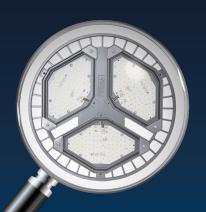

## There is no alternative to quality

Striking, unmistakable design and the best SCHUCH quality "Made in Germany" – this is how the new generation of LED high bay light fitting series TRIANO disc presents themselves. With its unique, highly efficient cooling fin system, that completely encloses each individual LED segment, it is designed for a long service life. In addition to its excellent quality, which is emphasised by a guarantee of 5 years, it convinces with an extremely low price.

### **Extremely durable and highly efficient**

- service life L80 > 100,000 hours (+ 25 °C) or L70 > 70,000 hours (up to +45/50 °C)
- luminous efficacy up to 161 lm/W
- high energy cost savings
- short amortisation period