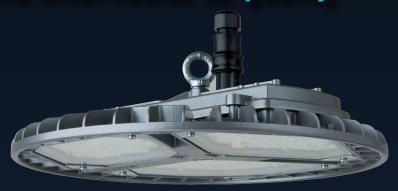

# That's impossible! SCHUCH quality at this price

TRIANO disc - the new high bay luminaire

## There is no alternative to quality

Striking, unmistakable design and the best SCHUCH quality "Made in Germany" – this is how the new generation of LED high bay light fitting series TRIANO disc presents themselves. With its unique, highly efficient cooling fin system, that completely encloses each individual LED segment, it is designed for a long service life. In addition to its excellent quality, which is emphasised by a guarantee of 5 years, it convinces with an extremely low price.

### **Extremely durable and highly efficient**

- service life L80 > 100,000 hours (+ 25 °C) or L70 > 70,000 hours (up to +45/50 °C)
- luminous efficacy up to 161 lm/W
- high energy cost savings
- short amortisation period