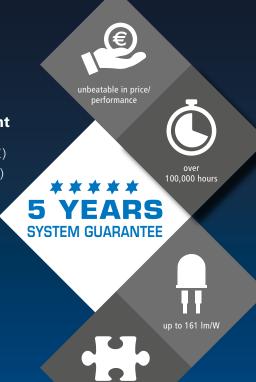

## There is no alternative to quality

Striking, unmistakable design and the best SCHUCH quality "Made in Germany" – this is how the new generation of LED high bay light fitting series TRIANO disc presents themselves. With its unique, highly efficient cooling fin system, that completely encloses each individual LED segment, it is designed for a long service life. In addition to its excellent quality, which is emphasised by a guarantee of 5 years, it convinces with an extremely low price.

### **Extremely durable and highly efficient**

- service life L80 > 100,000 hours (+ 25 °C) or L70 > 70,000 hours (up to +45/50 °C)
- luminous efficacy up to 161 lm/W
- high energy cost savings
- short amortisation period